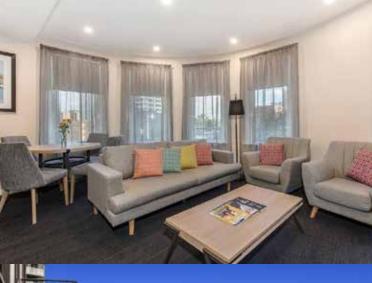

## Apartment Facilities and Features

- · Separate living and dining areas
- Fully equipped kitchens and laundry facilities
- Apartment controlled air conditioning
- Smart TVs
- Work desk
- · WiFi internet access
- Hairdryers
- Most apartments feature a balcony