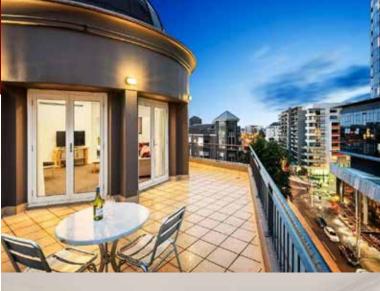

## Apartment Facilities and Features

- · Separate living and dining areas
- Fully equipped kitchens and laundry facilities
- Apartment controlled air conditioning
- Smart TVs
- Work desk
- · WiFi internet access
- Hairdryers
- Most apartments feature a balcony